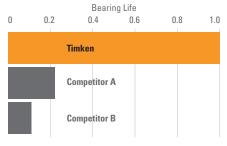

#### **Longer Performance**

Comparison testing with 575 Series bearings from OE bearing manufacturers A and B. Information derived from Timken Accelerated Life Testing, using significant statistical samplings of bearings in a controlled test environment.