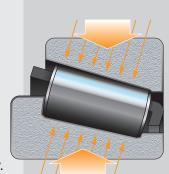

#### **Technical Expertise You Can't Find Anywhere Else**

**PRECISION PROFILES**: Engineered internal raceway profiles reduce stress on bearing components by distributing the loads evenly across contact surfaces – increasing load-carrying capacity.

**TIGHT TOLERANCES**: Uniform internal geometry, including angle of contact for cones and rollers, creates a precise match between cup and cone – extending bearing life.

**ENHANCED SURFACE FINISHES**: Advanced finishing processes generate smoother surface finishes on races and rollers to reduce friction — helping to improve fuel efficiency.